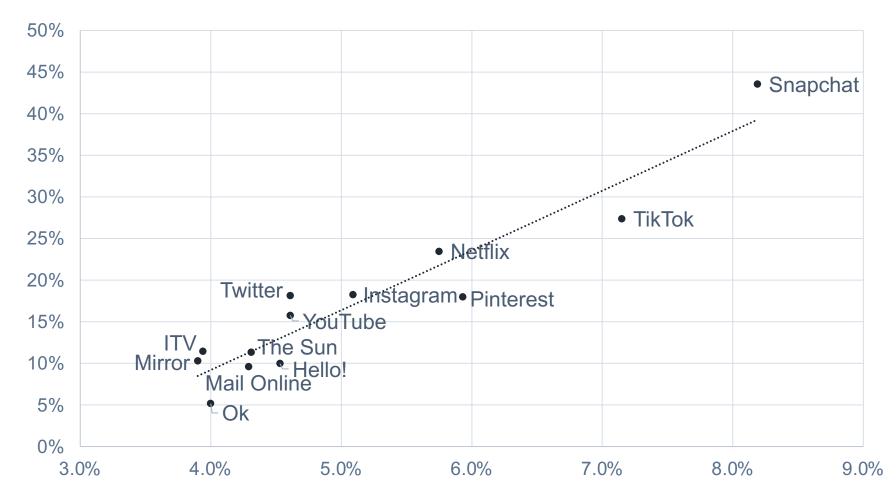

## **Key findings**

- Social media brands are more likely to have an audience influenced by celebrity
- Brands with the highest %
   agreeing they are influenced
   by celebrity ALSO have a
   high % of 15-24s

Period: May 2022

Media: Brand group Custom Selection

Target: 15-24s, % agree they are

influenced by celebrity

Metric: Audience Composition %
Universe: Total Internet Population 15+

## The relationship between age profile & celebrity influence

% of online brand audience aged 15-24

% of online brand audience who agree 'celebrities influence my purchase decisions'

Source: UKOM Ipsos iris Online Audience Measurement Service, Profiling Report May 2022, UK Internet population (15+)